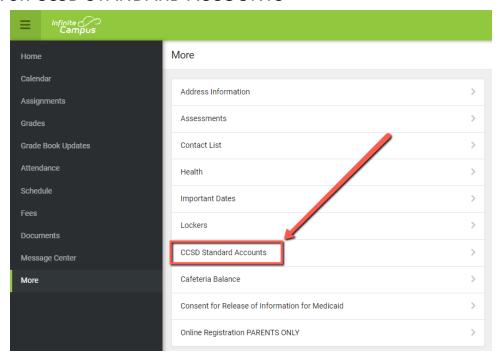

## **GETTING YOUR STUDENTS CCSD EMAIL ADDRESS**

Please try these options in this order as needed

- Ask your student. Many classes use their full email address to access programs throughout the day.
- Find it in Infinite Campus
  - A. Click below or copy/paste the link to login.



https://campus.ccsd.net/campus/portal/parents/clark.jsp?status=logoff

## B. Click on MORE



## C. Click on CCSD STANDARD ACCOUNTS



## D. Locate your students CCSD Email Address



- Reach out to your student's teacher via Class Dojo or their preferred method of communication.
- Call the Vassiliadis Front Office at 702-799-1420.