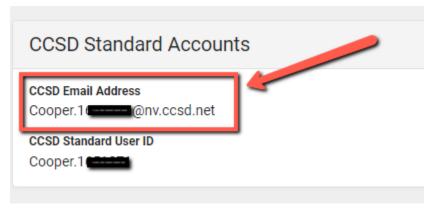

## D. Locate your students CCSD Email Address

- Reach out to your student's teacher via Class Dojo or their preferred method of communication.
- Call the Vassiliadis Front Office at 702-799-1420.